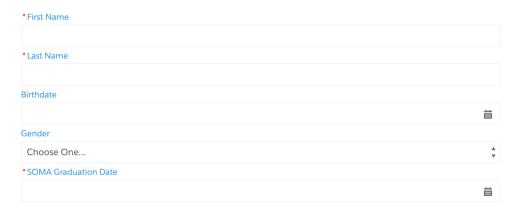

3. Enter your contact information and click 'Submit'.

4. You will then receive an email to create a password. Click the link, reset your password, and log in!

5. Once you log in, you will be directed to a screen like the one below. Click 'Join SOMA' on the top right.

## Choose Your SOMA Membership

Welcome to SOMA! Please select the appropriate membership type.

7. Enter your information. At the bottom of this screen, select your College of Osteopathic Medicine (COM) and enter your graduation date and click 'Next'.