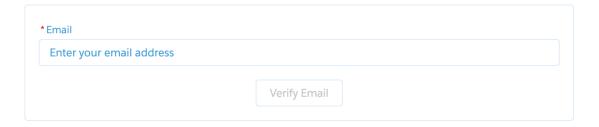

To complete your membership, please follow the instructions provided below.

1. Go to my.studentdo.org and click 'Not a member?'.

2. Enter your email address. If you are already a SOMA member, you will be prompted to go back and click 'Forgot your password?'. If not, it will guide you to Step 3.

3. Enter your contact information and click 'Submit'.

4. You will then receive an email to create a password. Click the link, reset your password, and log in!

5. Once you log in, you will be directed to a screen like the one below. Click 'Join SOMA' on the top right.