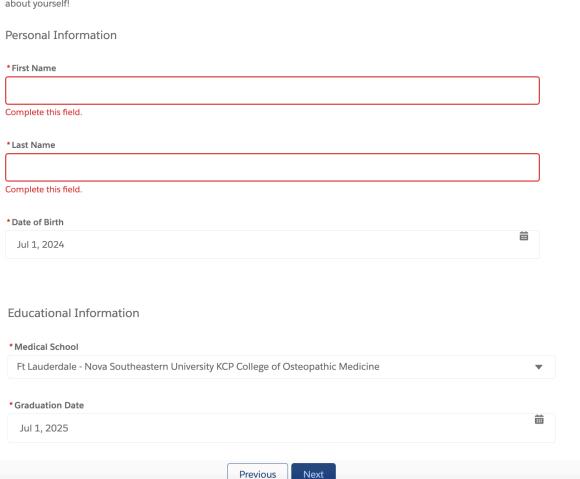

## Choose Your SOMA Membership

Welcome to SOMA! Please select the appropriate membership type.

7. Enter your information. At the bottom of this screen, select your College of Osteopathic Medicine (COM) and enter your graduation date and click 'Next'.

## Your Information

We're glad you're here. When you join the SOMA, you join a growing and vibrant network of medical students, pre-medical students, and physician alumni who believe the practice of medicine is about more than just treating symptoms. Tell us about yourself!