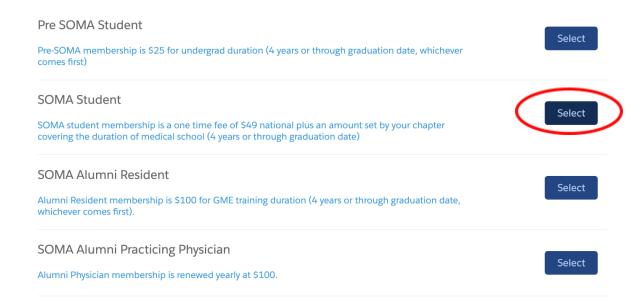

## 6. Click the 'Select' button next to the 'SOMA Student' option.

## Choose Your SOMA Membership

Welcome to SOMA! Please select the appropriate membership type.

7. Enter your information. At the bottom of this screen, select your College of Osteopathic Medicine (COM) and enter your graduation date and click 'Next'.