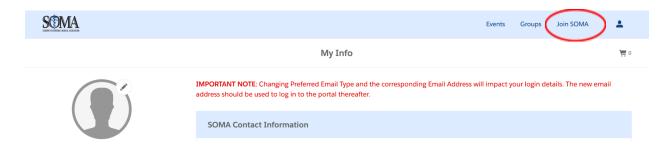

3. Enter your contact information and click 'Submit'.

4. You will then receive an email to create a password. Click the link, reset your password, and log in!

5. Once you log in, you will be directed to a screen like the one below. Click 'Join SOMA' on the top right.