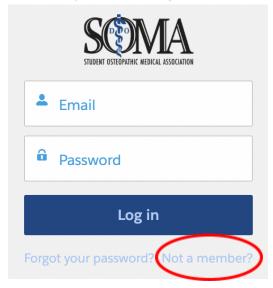

To complete your membership, please follow the instructions provided below.

1. Go to my.studentdo.org and click 'Not a member?'.

2. Enter your email address. If you are already a SOMA member, you will be prompted to go back and click 'Forgot your password?'. If not, it will guide you to Step 3.