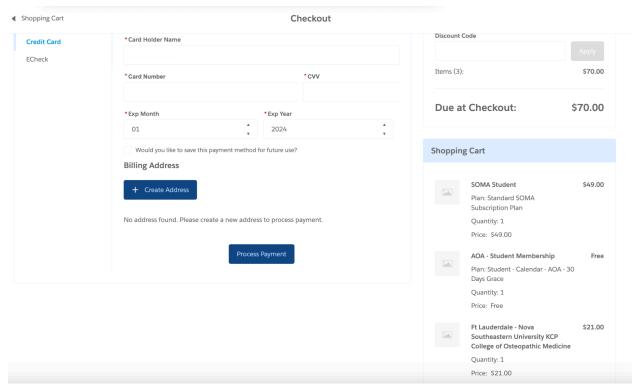

Previous

Next

9. Please enter your credit card information below and click 'Process Payment'. SOMA student membership is a one-time fee of \$49 + an amount set by your chapter. This will cover your duration of medical school.